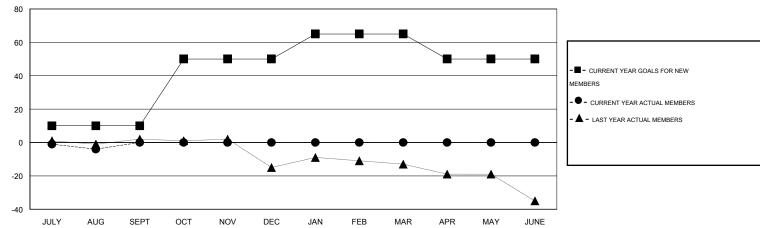

#### GOALS AND ACTUAL MEMBERS CUMULATIVE

| DROPPED CLUBS: 0  DROPPED MEMBERS |             | 2 CLUBS OF 70 ADDED 1 OR MORE NEW MEMBERS | GENDER DISTRIBUTION           MALE         1,605 (87.23%)           FEMALE         235 (12.77%) |  |   |
|-----------------------------------|-------------|-------------------------------------------|-------------------------------------------------------------------------------------------------|--|---|
| DECEASED CLUB CANCELLED OTHER     | 1<br>0<br>8 | CLICK HERE FOR HEALTH ASSESSMENT DATA     | FAMILY UNIT MEMBERS HEAD OF HOUSEHOLD                                                           |  | 0 |
| TOTAL                             | 9           |                                           | NON-HEAD OF HOUSEHOLD                                                                           |  |   |